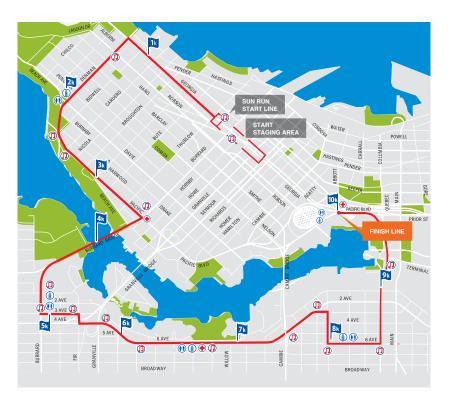

## Sun Run road closures in effect SUNDAY, APRIL 21

Run begins at Georgia and Thurlow, continues west on Georgia to Denman, south on Denman to beach Ave, souteast on Beach to Pacific, south over the Burrard Bridge, south on Burrard to 3rd Ave, east on 3rd to Fir, south on Fir to 4th Ave, east on 4th to 6th Ave, east on 6th Ave under the Cambie Bridge to 3rd Ave, east, 3rd Ave to Columbia, South on Columbia St to 6th Ave, East on 6th Ave to Quebec Ave, North on Quebec Ave to Terminal and continue on Pacific BLVD to Griffiths Way to finish.

## **EVENT TIMES**:

Mini Sun Run – 08:00 Competitive Wheelchairs –08:40 Main Race – 09:00 Roads to re-open 13:30

**START AREA:** Georgia, from Seymour to Bute **FINISH AREA:** Pacific Blvd – BC Place Stadium to Pat Quin Way

## **CLOSURES**:

Burrard Bridge -

| Georgia – from the Causeway to Pender    | 08:00 - 11:00 |
|------------------------------------------|---------------|
| Denman – from Georgia to Beach Ave       | 08:00 - 11:00 |
| Beach Ave – from Denman to Jervis        | 08:00 - 11:30 |
| Pacific Ave – From Jervis to Hornby      | 08:00 - 11:30 |
| Burrard St – Davie to the Burrard Bridge | 08:00 - 11:30 |
| Burrard Bridge – full closure            | 08:00 - 11:30 |
|                                          |               |

08:00 hrs to 12:00 hrs

| W 6th Ave East Exit                   | 08:30 - 12:00 |
|---------------------------------------|---------------|
| Burrard Street – Bridge to West 3rd   | 08:30 - 12:00 |
| W 3rd Ave – Burrard to Fir            | 08:30 - 12:00 |
| Fir St – W 3rd Ave to W 4th Ave       | 08:30 - 12:00 |
| W 4th Ave/W 6th Ave                   | 08:30 - 12:30 |
| Pine to 3rd & Alberta                 |               |
| Cambie Bridge – Pacific Ave Exit ramp | 05:00 - 13:30 |
| Cambie Bridge – 6th Ave East          | 08:30 - 12:30 |
| West 3rd Ave – 2nd Ave to Columbia    | 08:30 - 12:30 |
| Columbia – From 3rd to 6th ave        | 08:30 - 13:00 |
| 6th Ave – From Columbia to Quebec     | 08:30 - 13:00 |
| Quebec – From 6th to Terminal         | 08:30 - 13:30 |
| Pacific Blvd – From Terminal          | 08:00 - 13:30 |
| to Griffiths Way                      |               |