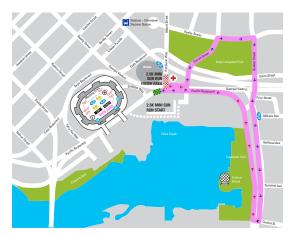

## **MINI SUN RUN – Road Closures**

| Pacific Blvd – from Nelson to Carrall | 05:00 - 13:30 |
|---------------------------------------|---------------|
| Pacific Blvd – from Pat Quin          |               |
| Way to Quebec                         | 07:00 - 13:30 |
| Quebec – from National to Prior       | 07:30 - 09:00 |
| Pat Quin Way – from Expo Blvd         |               |
| to Pacific Blvd                       | 05:00 - 13:30 |
| Carrall – from Keefer to Pacific Blvd | 07:00 - 09:00 |
| Carrall- From Expo to Pacific Blvd    | 07:00 - 13:30 |
| Expo Blvd – from Quebec to            |               |
| Pat Quinn Way                         | 07:00 - 09:00 |
| E/bound Pacific Blvd. Exit Ramp -     |               |
| from Cambie Bridge                    | 05:00 - 13:30 |
| Cambie Bridge – Pacific Ave Exit      | 05:00 - 13:00 |