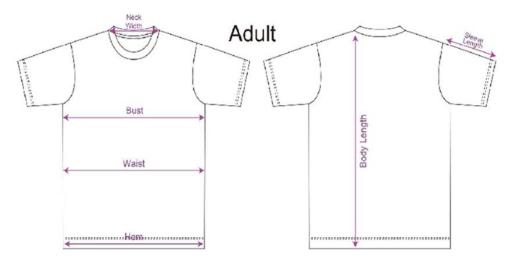

## MEASUREMENTS

- Select shirt size based on your largest measurement
- Shirts are semi-fitted, but for a tighter fit order one size down
- Measurements are shown in chart represent body measurements
- Use fabric measuring tape and measure as follows:
  - **CHEST/BUST**: Lift arms slightyl and measure around fullest part of chest/bust
  - WAIST: Measure around the smallest part of your torso
  - **HEM**: Stand with your heels together and measure around the fullest part of your hip
  - LENGTH: Full length of the shirt

| ADULT UNISEX |       |                |       |       |                  |               |
|--------------|-------|----------------|-------|-------|------------------|---------------|
| AA SIZE      | BUST  | BODY<br>LENGTH | WAIST | HEM   | SLEEVE<br>LENGTH | NECK<br>WIDTH |
| XS           | 34-35 | 25             | 35-35 | 35-35 | 8.25             | 6.5           |
| S            | 35-36 | 26             | 35-36 | 35-36 | 8.5              | 7             |
| М            | 40-41 | 29             | 40-41 | 40-41 | 9                | 7.5           |
| L            | 43-44 | 30             | 43-44 | 43-44 | 9.5              | 8             |
| XL           | 47-48 | 31             | 47-48 | 47-48 | 10               | 8.5           |
| 2XL          | 51-52 | 32             | 51-52 | 51-52 | 10.5             | 9             |